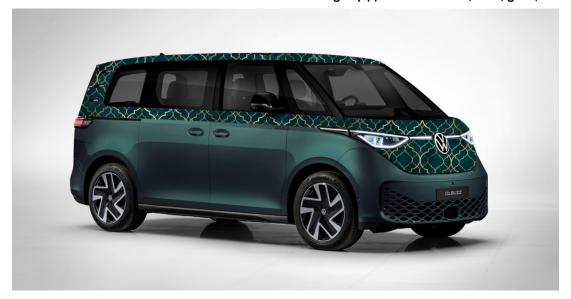

#### Design film on top, single-colour film on bottom

The film colour can be selected from the film colour catalogue (approx. 100 colours, matt, gloss, effect)

Design Complete foiling

CHF 6340.-